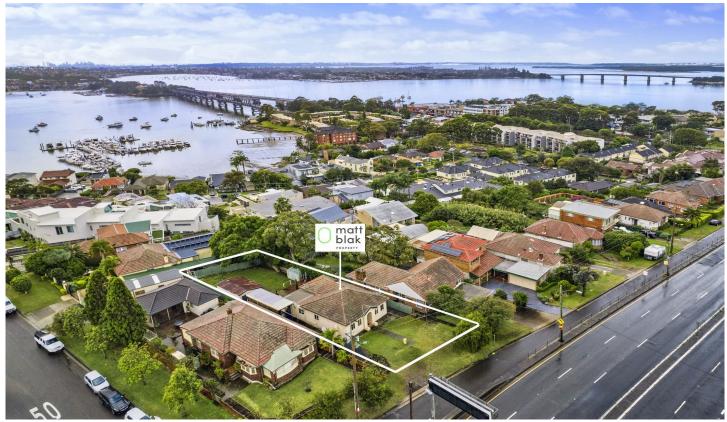

## 97 Princes Highway Sylvania NSW

Offering endless potential, this single level residence is equally appealing to young families, renovators, builders or developers. It provides duplex development potential (STCA) and enjoys a sunny north aspect, city and water views

- Light and bright family room which flows to outdoors
- Updated kitchen with plenty of bench and cupboard space
- Three oversized bedrooms
- Two bathrooms plus internal laundry
- North facing backyard with water and city views
- Single lock up garage with additional storage room, plus carport
- R3 Zoning, FSR 0.7:1
- Land size approx. 711sqm with 15.85m frontage
- Just minutes to Southgate Shopping Centre, schools, parks and waterfront reserves