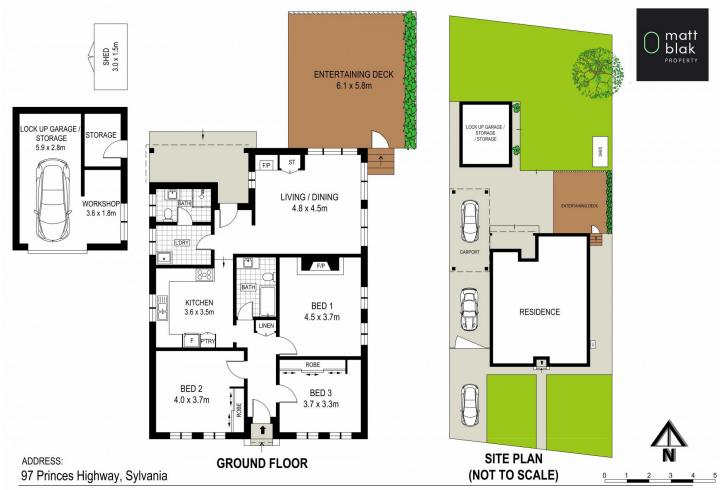

- Light and bright family room which flows to outdoors
- Updated kitchen with plenty of bench and cupboard space
- Three oversized bedrooms
- Two bathrooms plus internal laundry
- North facing backyard with water and city views
- Single lock up garage with additional storage room, plus carport
- R3 Zoning, FSR 0.7:1
- Land size approx. 711sqm with 15.85m frontage
- Just minutes to Southgate Shopping Centre, schools, parks and waterfront reserves

3 📭 2 🔓 3 🖨

Price: Auction Unless Sold Prior

View: https://www.mattblakproperty.com.au/8002847

Billy Burke 9529 3433

DISCLAIMER: THIS IS FOR ILLUSTRATIVE PURPOSES ONLY, ALL DIMENSIONS ARE APPROXIMATE AND IT DOES NOT CONSTITUTE PART OF ANY LEGAL DOCUMENTS.