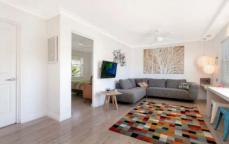

## HIGHLIGHTS:

- Generous bedroom with built-in robe
- Large ultra modern kitchen with integrated fridge
- Sunlit living and dining areas
- Internal laundry, security entry
- One carport plus additional off-street parking for one car
- Local shops, beaches and transport at your doorstep