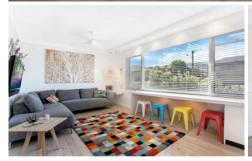

## HIGHLIGHTS:

- Generous bedroom with built-in robe
- Large ultra modern kitchen with integrated fridge
- Sunlit living and dining areas
- Internal laundry, security entry
- One carport plus additional off-street parking for one car
- Local shops, beaches and transport at your doorstep