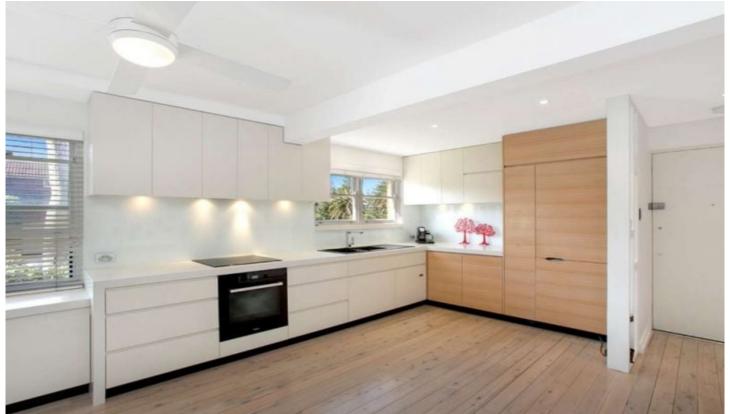

## HIGHLIGHTS:

- Generous bedroom with built-in robe
- Large ultra modern kitchen with integrated fridge
- Sunlit living and dining areas
- Internal laundry, security entry
- One carport plus additional off-street parking for one car
- Local shops, beaches and transport at your doorstep