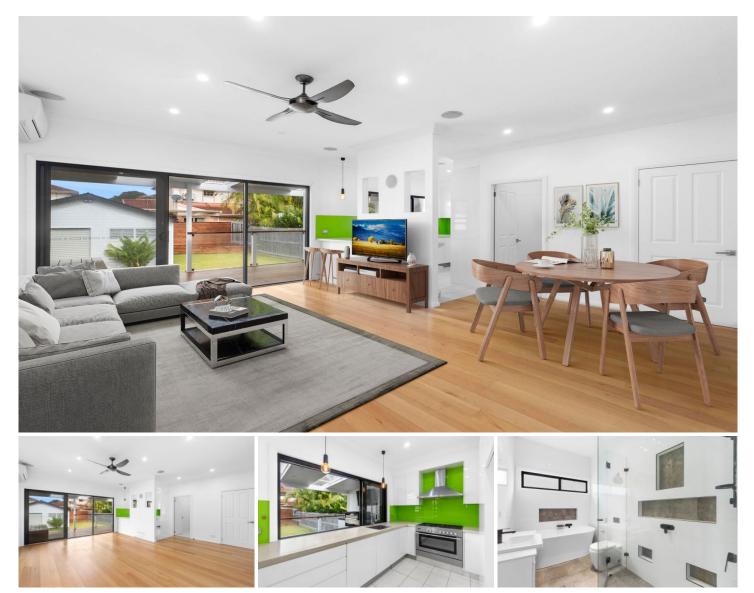

## 76 Sturt Road Woolooware NSW

Nestled in a highly desirable, family neighbourhood, this stunning home has been meticulously created to showcase its flawless use of style, space and function. Flooded with an abundance of natural light, this home is perfect for entertaining and families.

## HIGHLIGHTS:

- Beautiful front and backyard safe for kids and pets

- Spacious open plan lounge and dining flowing to outdoor alfresco area

- Four bedrooms with built ins PLUS outdoor 5th bedroom/studio with ensuite

- Family kitchen boasting spacious bench top and serving window

- Single carport with drive through access + additional off-street parking options
- \* Pets upon application

Jasmine Quirk 9529 3433

76 Sturt Road, Woolooware