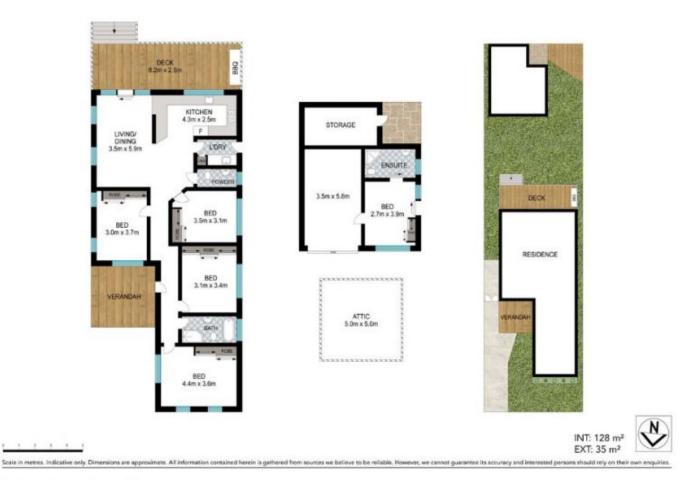

## HIGHLIGHTS:

- Beautiful front and backyard safe for kids and pets

- Spacious open plan lounge and dining flowing to outdoor alfresco area

- Four bedrooms with built ins PLUS outdoor 5th bedroom/studio with ensuite

- Family kitchen boasting spacious bench top and serving window

- Single carport with drive through access + additional off-street parking options
- \* Pets upon application

Jasmine Quirk 9529 3433

76 Sturt Road, Woolooware