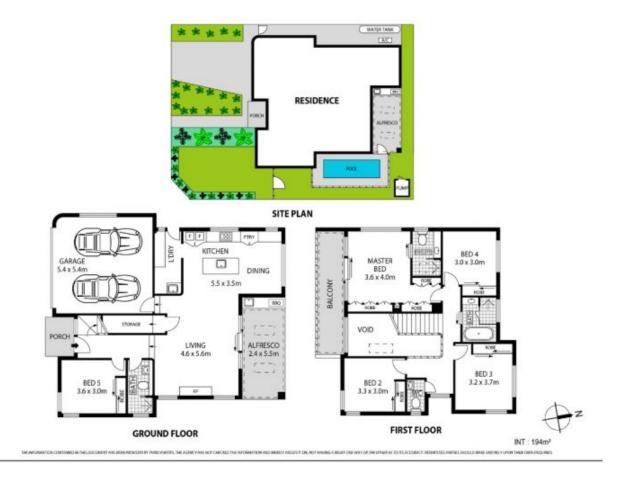

## 1 Harley Street Sylvania NSW

Combining modern style and functional family living, this brand-new home features impressive designer features throughout. Showcasing soaring ceilings and generous amounts of natural light, growing families will love the flexible and spacious floorplan and the effortless flow from the indoors out.

## HIGHLIGHTS:

- Cleverly designed to encompass year-round entertaining
- Undercover alfresco entertaining and pool
- Light and spacious kitchen
- Five generous bedrooms all with built in wardrobes, main suite with ensuite
- Double lock up garage with internal access

## 5 🛤 3 🚔 3 🚘

Price : \$1,550 per week View : https://www.mattblakproperty.com.au/7989386

Jasmine Quirk 9529 3433