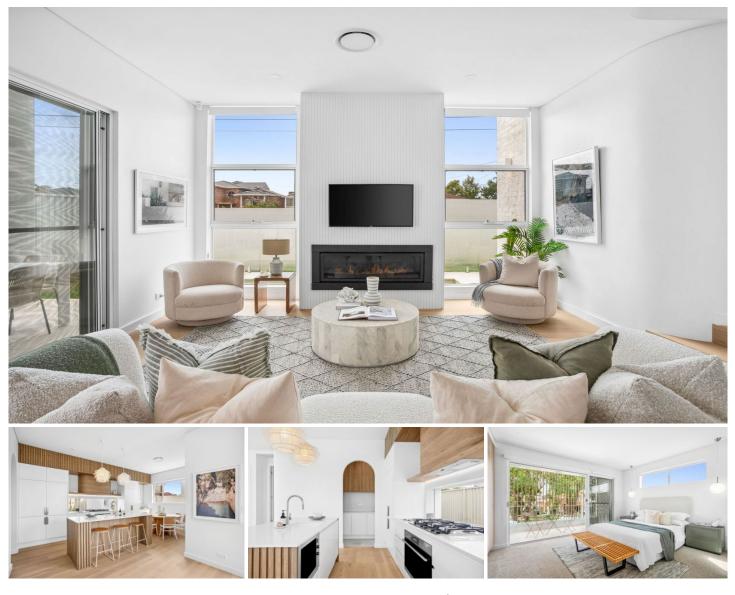

## 1 Harley Street Sylvania NSW

Combining modern style and functional family living, this brand-new home features impressive designer features throughout. Showcasing soaring ceilings and generous amounts of natural light, growing families will love the flexible and spacious floorplan and the effortless flow from the indoors out.

## HIGHLIGHTS:

- Cleverly designed to encompass year-round entertaining
- Undercover alfresco entertaining and pool
- Light and spacious kitchen
- Five generous bedrooms all with built in wardrobes, main suite with ensuite
- Double lock up garage with internal access