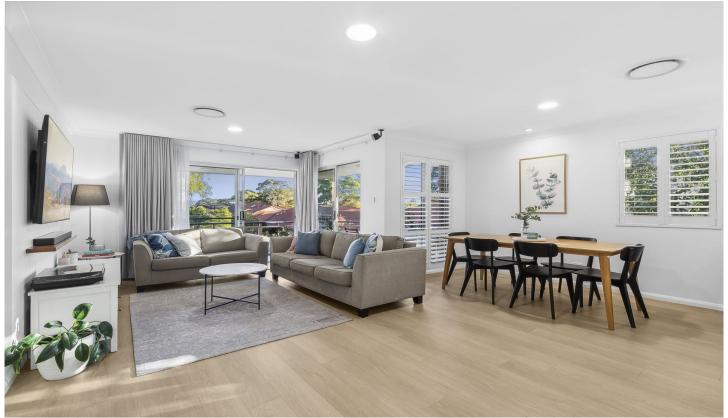

## 12/9-13 Koorabel Avenue Gymea NSW

Enjoying a top floor position, this 2-bedroom apartment offers a spacious open plan layout, light filled interiors and an oversized entertainer's balcony with beautiful leafy outlook. Newly renovated throughout to the highest of standards, all you need to do is unpack your bags and enjoy. Conveniently located only footsteps to Gymea Village, Station, cafes, schools & parks.

- Spacious open plan living areas flow to private oversized balcony with leafy outlooks
- Stone kitchen equipped with quality appliances, breakfast bar & plenty of cupboard space
- Two generous size bedrooms with built-in robes, ceiling fans and plantation shutters
- Main bathroom with separate bath and shower, separate w/c
- Zoned ducted air conditioning throughout (with wifi