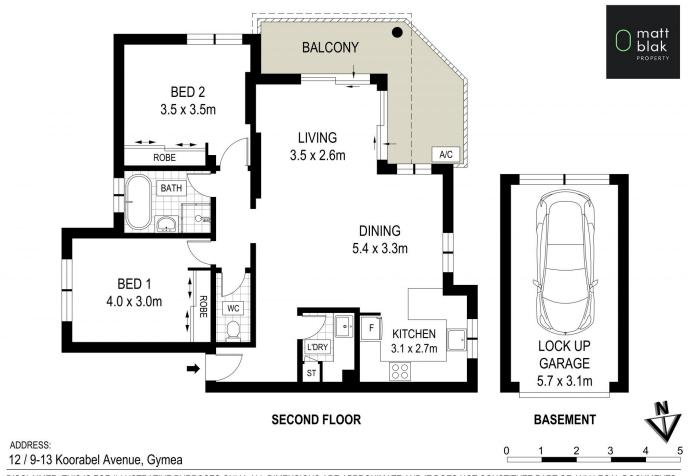

## 12/9-13 Koorabel Avenue Gymea NSW

Enjoying a top floor position, this 2-bedroom apartment offers a spacious open plan layout, light filled interiors and an oversized entertainer's balcony with beautiful leafy outlook. Newly renovated throughout to the highest of standards, all you need to do is unpack your bags and enjoy. Conveniently located only footsteps to Gymea Village, Station, cafes, schools & parks.

- Spacious open plan living areas flow to private oversized balcony with leafy outlooks
- Stone kitchen equipped with quality appliances, breakfast bar & plenty of cupboard space
- Two generous size bedrooms with built-in robes, ceiling fans and plantation shutters
- Main bathroom with separate bath and shower, separate w/c
- Zoned ducted air conditioning throughout (with wifi

2 📭 1 🚔 1 😭

View: https://www.mattblakproperty.com.au/7988318

Matthew Johnston 9529 3433

**Billy Burke** 9529 3433

DISCLAIMER: THIS IS FOR ILLUSTRATIVE PURPOSES ONLY, ALL DIMENSIONS ARE APPROXIMATE AND IT DOES NOT CONSTITUTE PART OF ANY LEGAL DOCUMENTS.