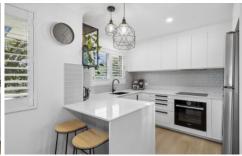

- Spacious open plan living areas flow to private oversized balcony with leafy outlooks
- Stone kitchen equipped with quality appliances, breakfast bar & plenty of cupboard space
- Two generous size bedrooms with built-in robes, ceiling fans and plantation shutters
- Main bathroom with separate bath and shower, separate w/c
- Zoned ducted air conditioning throughout (with wifi