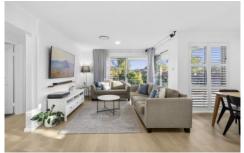

## 12/9-13 Koorabel Avenue Gymea NSW

Enjoying a top floor position, this 2-bedroom apartment offers a spacious open plan layout, light filled interiors and an oversized entertainer's balcony with beautiful leafy outlook. Newly renovated throughout to the highest of standards, all you need to do is unpack your bags and enjoy. Conveniently located only footsteps to Gymea Village, Station, cafes, schools & parks.

- Spacious open plan living areas flow to private oversized balcony with leafy outlooks
- Stone kitchen equipped with quality appliances, breakfast bar & plenty of cupboard space
- Two generous size bedrooms with built-in robes, ceiling fans and plantation shutters
- Main bathroom with separate bath and shower, separate w/c
- Zoned ducted air conditioning throughout (with wifi