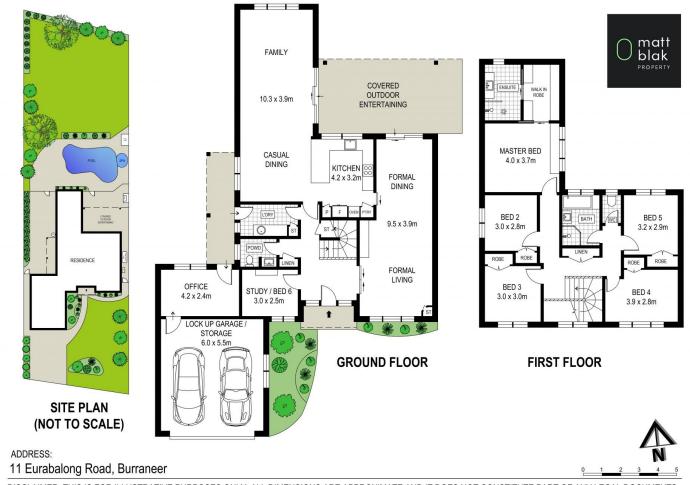

## 11 Eurabalong Road Burraneer NSW

Presenting an incredible opportunity to acquire 1065sqm\* of land on the Burraneer peninsular, this immaculate home features light and airy interiors with a generously proportioned floorplan suited to the largest of families.

Perfect for entertaining, the home opens to a north facing backyard with a covered entertaining terrace, large inground pool with spa and level lawns and gardens. Nestled on a quiet street in a highly sought-after pocket of Burraneer, the home is within close proximity to waterfront reserves, parks, shops, schools and Cronulla beaches.

- Airy, spacious light filled interiors with multiple living spaces
- Stone kitchen with quality appliances, breakfast bar and plenty of bench and cupboard space
- Master bedroom includes walk in robe and stylish ensuite