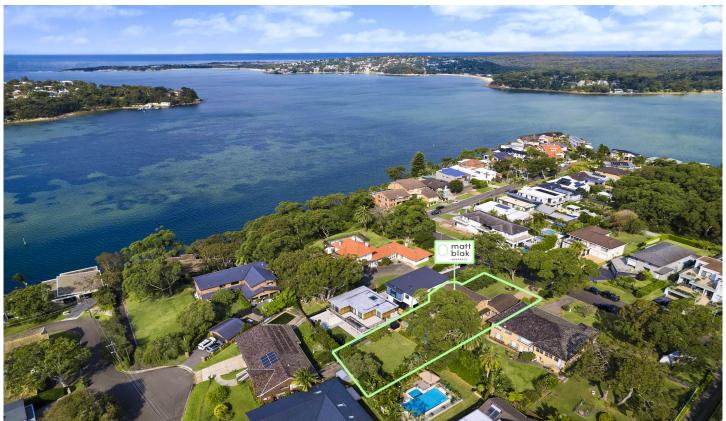

## 11 Eurabalong Road Burraneer NSW

Presenting an incredible opportunity to acquire 1065sqm\* of land on the Burraneer peninsular, this immaculate home features light and airy interiors with a generously proportioned floorplan suited to the largest of families.

Perfect for entertaining, the home opens to a north facing backyard with a covered entertaining terrace, large inground pool with spa and level lawns and gardens. Nestled on a quiet street in a highly sought-after pocket of Burraneer, the home is within close proximity to waterfront reserves, parks, shops, schools and Cronulla beaches.