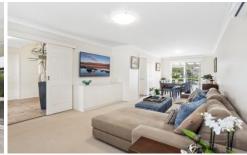

- Airy, spacious light filled interiors with multiple living spaces
- Stone kitchen with quality appliances, breakfast bar and plenty of bench and cupboard space
- Master bedroom includes walk in robe and stylish ensuite