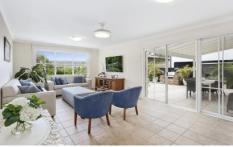

- Airy, spacious light filled interiors with multiple living spaces
- Stone kitchen with quality appliances, breakfast bar and plenty of bench and cupboard space
- Master bedroom includes walk in robe and stylish ensuite