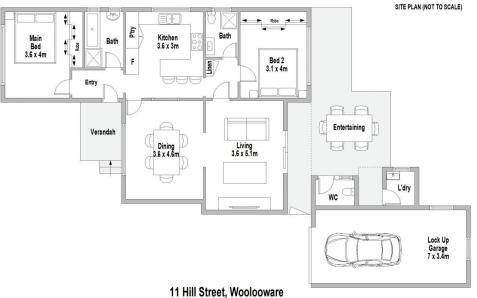

## 11 Hill Street Woolooware NSW

Welcome to your dream family home! Located on a prestigious north-to-rear 566sqm blue-chip parcel of land in a family-friendly street, this immaculate single-level brick home is being offered to the market for the first time in over 45 years. Located in one of the Sutherland Shires most tightly held enclaves only 600M to the heart of Cronulla and all the lifestyle opportunities it has to offer.

?Two spacious bedrooms, each with built-in wardrobes offering ample storage.

?Modern kitchen featuring quality appliances and abundant storage options.

?Separate living and dining areas seamlessly flow onto the north-facing, near-level grassed yard,

?Large external laundry with an additional toilet for added convenience.

?Two bathrooms, one with a combined shower and bath,

2 🕒 2 🔓 2 🖨

Land Size: 566 sqm

View: https://www.mattblakproperty.com.au/79826

54

Patrick Swanson 9529 3433

Madison Long 9529 3433

le in metres. Indicative only. Dimensions are approximate. All information contained herein is gathered from sources we believe to be reliable. However we cannot guarantee its accuracy and interested persons should rely on their own enquiries.