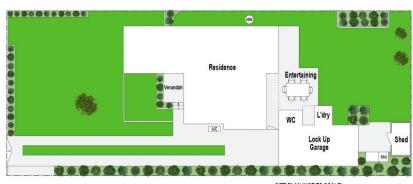

## 11 Hill Street Woolooware NSW

Welcome to your dream family home! Located on a prestigious north-to-rear 566sqm blue-chip parcel of land in a family-friendly street, this immaculate single-level brick home is being offered to the market for the first time in over 45 years. Located in one of the Sutherland Shires most tightly held enclaves only 600M to the heart of Cronulla and all the lifestyle opportunities it has to offer.

?Two spacious bedrooms, each with built-in wardrobes offering ample storage.

?Modern kitchen featuring quality appliances and abundant storage options.

?Separate living and dining areas seamlessly flow onto the north-facing, near-level grassed yard,

?Large external laundry with an additional toilet for added convenience.

?Two bathrooms, one with a combined shower and bath,

2 🕒 2 🔓 2 🖨

Land Size: 566 sqm

View: https://www.mattblakproperty.com.au/79826