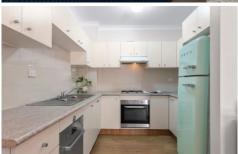

- Enjoy sun-soaked, open-plan living and dining areas which flow to the oversize courtyard
- The neat and tidy kitchen boasts gas cooking and a dishwasher for added convenience
- Two generously proportioned bedrooms, flooded with natural light, each featuring mirrored built-in wardrobes. Main bedroom with an ensuite