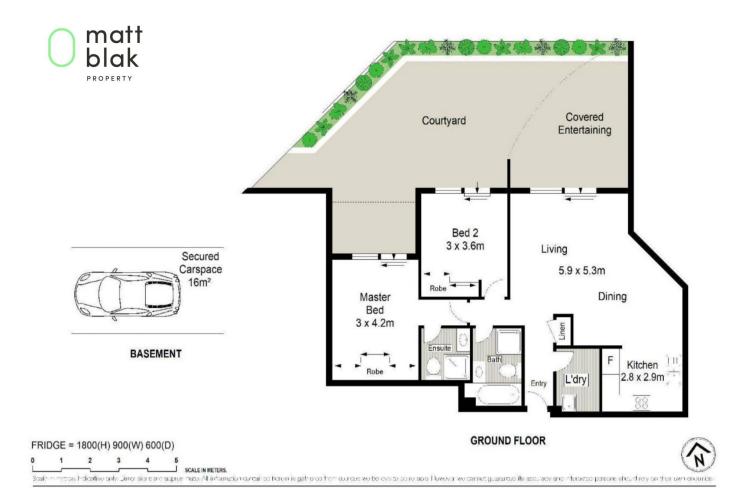

## 6/20-26 Leonay Street Sutherland NSW

This stunning villa style apartment is immaculately maintained and showcases oversize proportions and a great entertainers courtyard. Encompassing a free-flowing, spacious floorplan this unique apartment is the perfect for a first home buyer or downsizer who doesn't want to compromise space and comfort. Offering a lifestyle of convenience, located only moments to everything Sutherland has to offer, shops, train station, schools, gyms and parks.

- Enjoy sun-soaked, open-plan living and dining areas which flow to the oversize courtyard
- The neat and tidy kitchen boasts gas cooking and a dishwasher for added convenience
- Two generously proportioned bedrooms, flooded with natural light, each featuring mirrored built-in wardrobes. Main bedroom with an ensuite