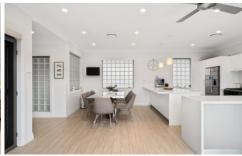

- Modern kitchen with plenty of storage and premium appliances with a large curved island bench
- Combined kitchen, living, and dining space is the perfect layout for everyday living and entertaining
- Large windows and bifold doors throughout create a light