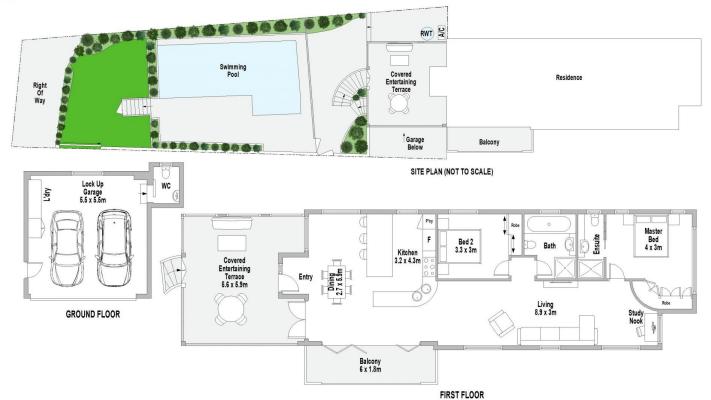

2 🕒 2 📛 2 🖨

Land Size: 253 sqm

View: https://www.mattblakproperty.com.au/79693

5

Blake Spooner 9529 3433

Adam Sharp 9529 3433

2/19 Grosvenor Crescent, Cronulla 2/19 Grosvenor Grescent, Gronulia

Scale in metres. Indicative only. Dimensions are approximate. All information contained herein is gethered from sources we believe to be reliable. However we cannot guarantee its accuracy and interested persons should rely on their own enquiries. Figure PLAN once when the property of the property o