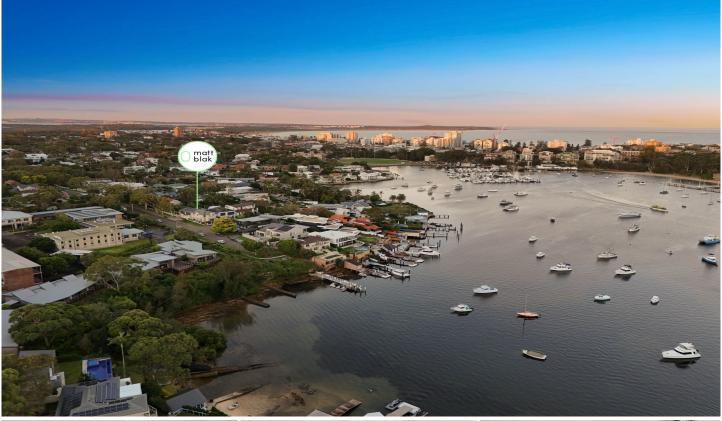

## 2/19 Grosvenor Crescent Cronulla NSW

This single-level duplex is a rare find in a highly sought-after Cronulla street. This home offers a bright and spacious floor plan, basking in all-day sunlight. Private from the street, the large fenced yard with an in-ground pool and mature gardens provides a safe haven for families, guests and pets. The open-plan kitchen, living, and dining areas flow through bi-fold doors to a stunning covered balcony with a retractable awning, perfect for year-round entertaining. Situated within a short walk to local schools, parks, and shops, offering a convenient and family-friendly location.

2 🕒 2 📛 2 🖨

Land Size: 253 sqm

View: https://www.mattblakproperty.com.au/79693

5

Blake Spooner 9529 3433

Adam Sharp 9529 3433

2/19 Grosvenor Crescent, Cronulla 2/19 Grosvenor Grescent, Gronulia

Scale in metres. Indicative only. Dimensions are approximate. All information contained herein is gethered from sources we believe to be reliable. However we cannot guarantee its accuracy and interested persons should rely on their own enquiries. Figure PLAN once when the property of the property o