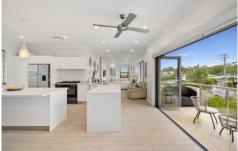

- Modern kitchen with plenty of storage and premium appliances with a large curved island bench
- Combined kitchen, living, and dining space is the perfect layout for everyday living and entertaining
- Large windows and bifold doors throughout create a light