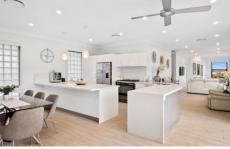

- Modern kitchen with plenty of storage and premium appliances with a large curved island bench
- Combined kitchen, living, and dining space is the perfect layout for everyday living and entertaining
- Large windows and bifold doors throughout create a light