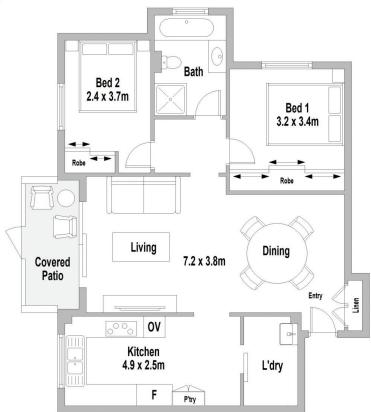

## 26/54-58 Port Hacking Road Sylvania NSW

Demonstrating timeless appeal with spacious in/outdoor settings, located at the rear of the block this superb ground floor apartment is positioned for ease of living right opposite Southgate Shopping Centre. It offers two substantial bedrooms, plus a spacious bathroom accompanied by a separate internal laundry.

- Open plan living/dining steps out to large, covered entertainers' balcony on ground floor position.
- 300m to Southgate Shopping Centre and local transport
- Spacious internal laundry with ample storage
- Secure building offering intercom system & single lock up garage