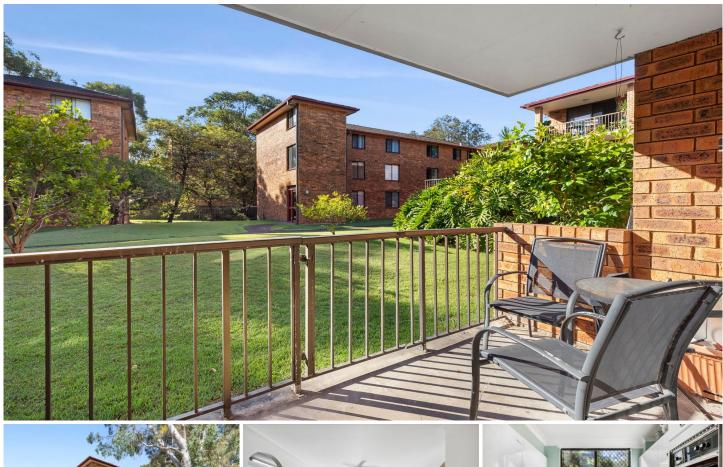

## 26/54-58 Port Hacking Road Sylvania NSW

Demonstrating timeless appeal with spacious in/outdoor settings, located at the rear of the block this superb ground floor apartment is positioned for ease of living right opposite Southgate Shopping Centre. It offers two substantial bedrooms, plus a spacious bathroom accompanied by a separate internal laundry.

- Open plan living/dining steps out to large, covered entertainers' balcony on ground floor position.
- 300m to Southgate Shopping Centre and local transport
- Spacious internal laundry with ample storage
- Secure building offering intercom system & single lock up garage