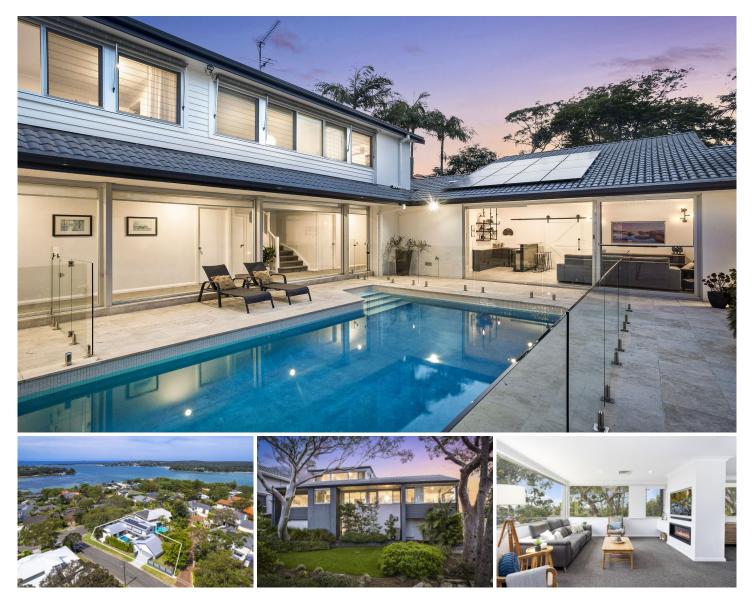

449 Woolooware Road Burraneer NSW

Peacefully positioned on the prestigious Burraneer peninsula, this much-loved family home offers an unrivalled lifestyle and a rare sense of seclusion. Designed to exceed all expectations of family living, this remarkable entertainer's home enjoys multiple living areas, across a spacious floorplan suited to the largest of families. This home features an enviable bayside position close to waterways, Cronulla's beaches, schools, transport and shops.

- Grand proportions and high ceilings paired with North aspect allows for great natural light

- Lounge and dining fitted with gas fireplace
- Bright open living areas flow seamlessly to outdoors
- Caesarstone kitchen equipped with quality appliances, 900mm gas cooktop, island bench & study nook
- Sparkling in ground pool enjoys sun all day with desirable