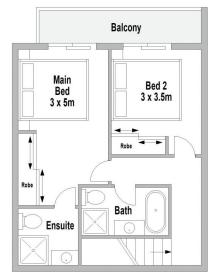

- Two generous bedrooms, both with built in wardrobes, and access to private balcony
- Open kitchen features a gas cooktop, ample storage & bench space.
- Two spacious bathrooms with a freestanding shower &

2 🔄 2 🔓 1 🖨

**Price**: \$730,000

View: https://www.mattblakproperty.com.au/7944025

Patrick Swanson 9529 3433

Madison Long 9529 3433

GROUND FLOOR FIRST FLOOR