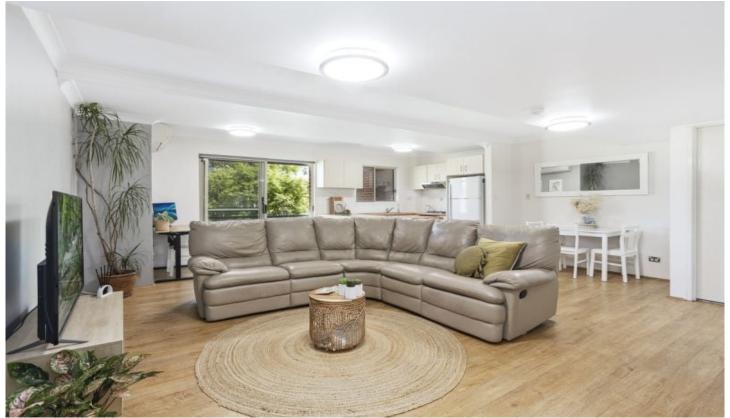

## 20/28-30 Urunga Parade Miranda NSW

This sophisticated two-story apartment boasts expansive and tastefully designed interiors, characterised by a modern aesthetic and a spacious open layout. The residence exemplifies a thoughtfully crafted floor plan that seamlessly integrates the kitchen, living area, and balcony, fostering a cohesive and elegant living environment. Perfectly positioned in a convenient locale, the apartment is in close proximity to Westfields and Miranda Train Station, presenting an ideal opportunity for those seeking a convenient and refined lifestyle.

- Two generous bedrooms, both with built in wardrobes, and access to private balcony
- Open kitchen features a gas cooktop, ample storage & bench space.
- Two spacious bathrooms with a freestanding shower &