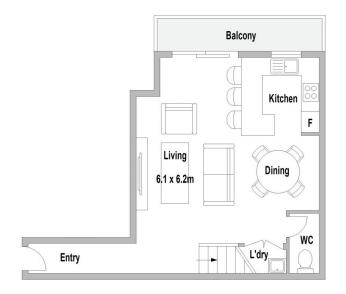

## 20/28-30 Urunga Parade Miranda NSW

This sophisticated two-story apartment boasts expansive and tastefully designed interiors, characterised by a modern aesthetic and a spacious open layout. The residence exemplifies a thoughtfully crafted floor plan that seamlessly integrates the kitchen, living area, and balcony, fostering a cohesive and elegant living environment. Perfectly positioned in a convenient locale, the apartment is in close proximity to Westfields and Miranda Train Station, presenting an ideal opportunity for those seeking a convenient and refined lifestyle.

2 🔄 2 🔓 1 🖨

**Price**: \$730,000

View: https://www.mattblakproperty.com.au/7944025

Patrick Swanson 9529 3433

Madison Long 9529 3433

GROUND FLOOR FIRST FLOOR