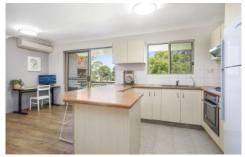

- Two generous bedrooms, both with built in wardrobes, and access to private balcony
- Open kitchen features a gas cooktop, ample storage & bench space.
- Two spacious bathrooms with a freestanding shower &