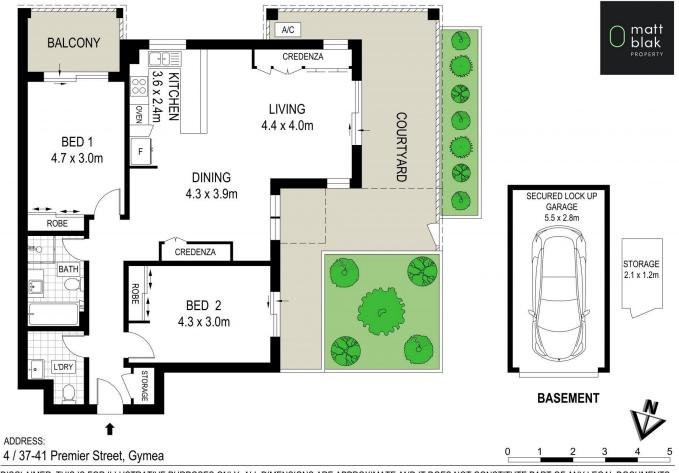

- Open plan living and dining
- Two generously sized bedrooms with built-in wardrobes
- Kitchen with stone benchtops and plenty of cupboard space
- Bathroom includes separate bath and shower
- Internal laundry plus second toilet
- Oversized courtyard perfect for entertaining

- Secure complex with intercom entry and a convenient lock up garage

Price : \$ 888,000 View : https://www.mattblakproperty.com.au/7943859

Matthew Johnston 9529 3433

Billy Burke 9529 3433

DISCLAIMER: THIS IS FOR ILLUSTRATIVE PURPOSES ONLY, ALL DIMENSIONS ARE APPROXIMATE AND IT DOES NOT CONSTITUTE PART OF ANY LEGAL DOCUMENTS.