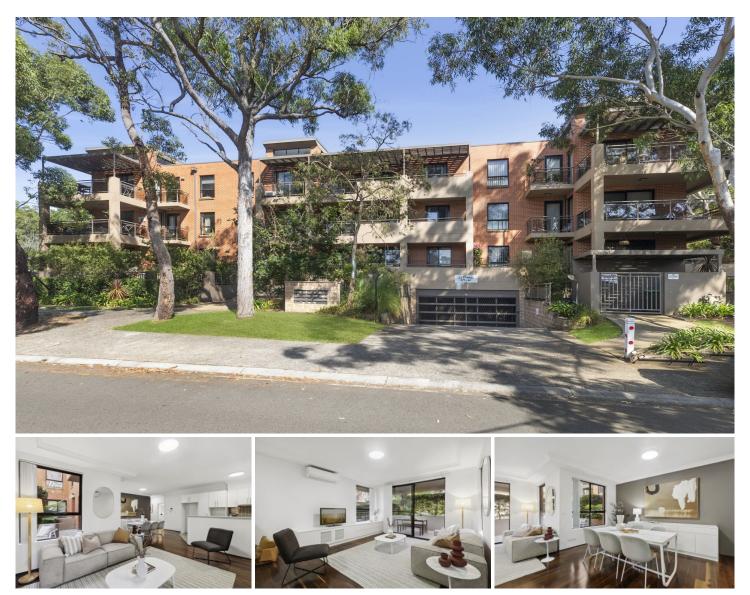

## 4/37-41 Premier Street Gymea NSW

Conveniently positioned within walking distance to Gymea Village, train station, cafes and schools, this ground floor villa style apartment offers spacious modern light filled interiors, a private entertainer's courtyard, perfect for downsizers, investors or first home buyers.

- Open plan living and dining
- Two generously sized bedrooms with built-in wardrobes
- Kitchen with stone benchtops and plenty of cupboard space
- Bathroom includes separate bath and shower
- Internal laundry plus second toilet
- Oversized courtyard perfect for entertaining

- Secure complex with intercom entry and a convenient lock up garage

Price : \$ 888,000 View : https://www.mattblakproperty.com.au/7943859

Matthew Johnston 9529 3433

Billy Burke 9529 3433

DISCLAIMER: THIS IS FOR ILLUSTRATIVE PURPOSES ONLY, ALL DIMENSIONS ARE APPROXIMATE AND IT DOES NOT CONSTITUTE PART OF ANY LEGAL DOCUMENTS.