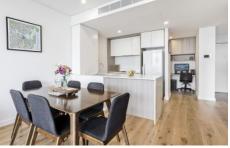

- Modern kitchen with gas cooktop, quality stainless steel appliances and stone benchtops with an abundance of bench space and cabinetry
- Separate study/home office with a custom built in desk and additional built-in storage
- Spacious bathroom with floor to ceiling tiles, vanity storage, in-wall cistern and an internal new-york style