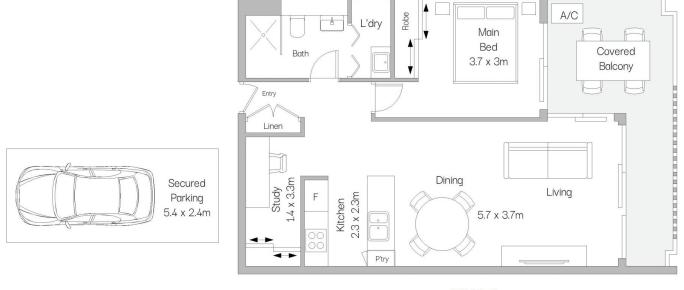

## 602/3 Penprase Lane Miranda NSW

Presenting sunlit and contemporary interiors, this immaculately maintained apartment boasts a seamless layout and high-quality finishes. Situated within a modern complex offering elevator access, secured parking, and conveniently positioned only moments from a variety of amenities including shops, eateries, fitness centers, and Seymour Shaw Park. Catering to those seeking a low-maintenance lifestyle, this property is an ideal choice for first home buyers, downsizers, or investors.

- Modern kitchen with gas cooktop, quality stainless steel appliances and stone benchtops with an abundance of bench space and cabinetry
- Separate study/home office with a custom built in desk and additional built-in storage
- Spacious bathroom with floor to ceiling tiles, vanity storage, in-wall cistern and an internal new-york style