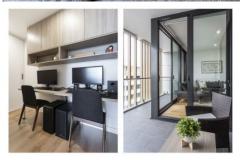

- Modern kitchen with gas cooktop, quality stainless steel appliances and stone benchtops with an abundance of bench space and cabinetry
- Separate study/home office with a custom built in desk and additional built-in storage
- Spacious bathroom with floor to ceiling tiles, vanity storage, in-wall cistern and an internal new-york style