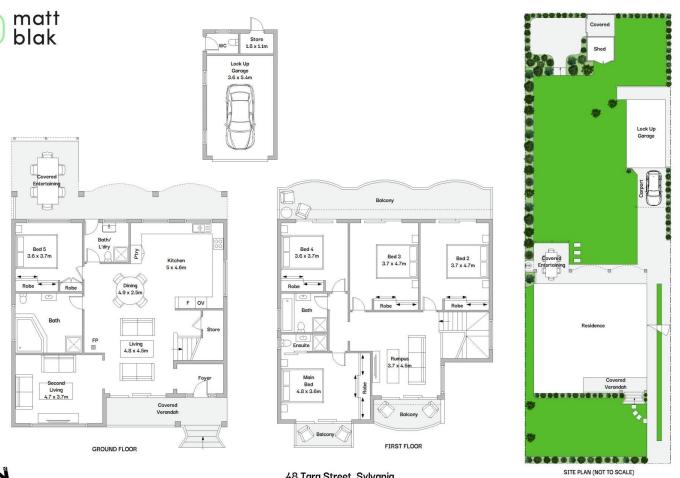

## 48 Tara Street Sylvania NSW

Located in one of Sylvanias most sought after pockets, this charming brick residence is bursting with promise and potential. It presents a unique opportunity to enhance the value of this superbly positioned property. Enjoying water views from every level & representing everything that is the quintessential family home, this property features a 15.2-meter frontage on a near level parcel of blue-chip land, gently sloping towards the street. This configuration offers unparalleled opportunities for development or the realisation of your dream family residence.

- Rare opportunity, offered to market for first time in over 30 years
- Spacious dedicated living room with a defined dining area looking over the Georges river
- Five generously sized bedrooms, four of which have their own private balconies

5 🕮 4 🖺 2 🖨

Land Size: 698 sqm

View : https://www.mattblakproperty.com.au/79084

57

Patrick Swanson 9529 3433

Madison Long 9529 3433

48 Tara Street, Sylvania Tinformation contained herein is gathered from sources we believe to be reliable. However we cannot guarantee its accuracy and interested persons should rely on their own enquiries.