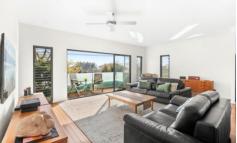

## HIGHLIGHTS:

- Modern kitchen with huge island benchtop
- Sunlit lounge and dining room flowing to stunning backyard
- Generous bedrooms, main bedroom offers walk in robe and ensuite
- Separate study area, perfect for a home office
- Large child friendly yard, perfect for entertaining
- Positioned close to local shops, popular schools, transport and beaches