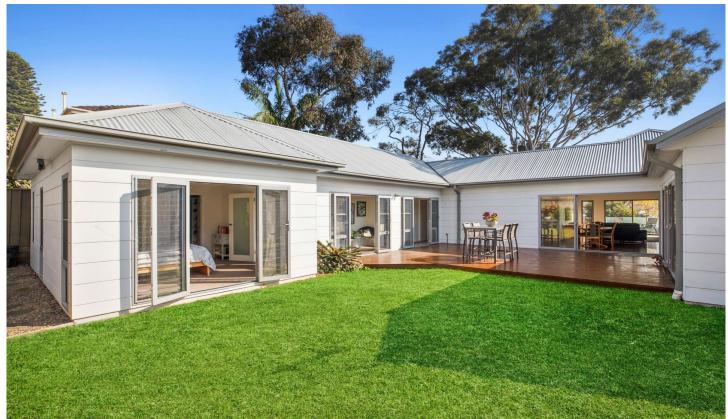

## 66 Flinders Road Woolooware NSW

Blending style and a premium location, this stunning family home offers versatile living spaces and generous bedrooms. This much loved home has been architecturally designed to create an expansive space with room for everyone.

## HIGHLIGHTS:

- Modern kitchen with huge island benchtop
- Sunlit lounge and dining room flowing to stunning backyard
- Generous bedrooms, main bedroom offers walk in robe and ensuite
- Separate study area, perfect for a home office
- Large child friendly yard, perfect for entertaining
- Positioned close to local shops, popular schools, transport and beaches