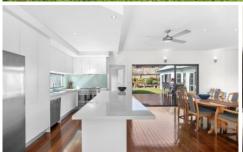

## HIGHLIGHTS:

- Modern kitchen with huge island benchtop
- Sunlit lounge and dining room flowing to stunning backyard
- Generous bedrooms, main bedroom offers walk in robe and ensuite
- Separate study area, perfect for a home office
- Large child friendly yard, perfect for entertaining
- Positioned close to local shops, popular schools, transport and beaches