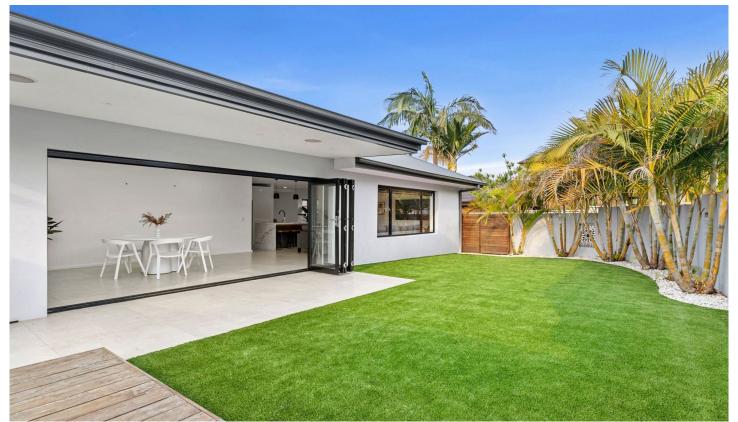

## 7 Bunarba Road Gymea Bay NSW

This family home offers an abundance of both indoor and outdoor space, ensuring a lifestyle of utmost comfort and tranquility. The centerpiece of the home is the stunning bi-fold doors giving you the perfect indoor / outdoor flow. With multiple living areas, this home is not to be missed.

## **HIGHLIGHTS**:

- Multiple open plan living areas
- Four large bedrooms, main with walk in robe and ensuite
- Large windows throughout enhancing the natural light
- Laundry with toilet
- Level grassed backyard perfect for kids or your furry friend
- Within Kirrawee HS catchment, walk to shops, restaurants and transport
- \* Pets upon application
- \* Water, Electricity & Internet included