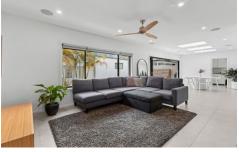

## **HIGHLIGHTS**:

- Multiple open plan living areas
- Four large bedrooms, main with walk in robe and ensuite
- Large windows throughout enhancing the natural light
- Laundry with toilet
- Level grassed backyard perfect for kids or your furry friend
- Within Kirrawee HS catchment, walk to shops, restaurants and transport
- \* Pets upon application
- \* Water, Electricity & Internet included