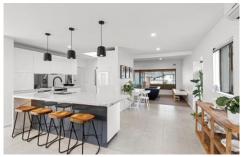

## **HIGHLIGHTS**:

- Multiple open plan living areas
- Four large bedrooms, main with walk in robe and ensuite
- Large windows throughout enhancing the natural light
- Laundry with toilet
- Level grassed backyard perfect for kids or your furry friend
- Within Kirrawee HS catchment, walk to shops, restaurants and transport
- \* Pets upon application
- \* Water, Electricity & Internet included