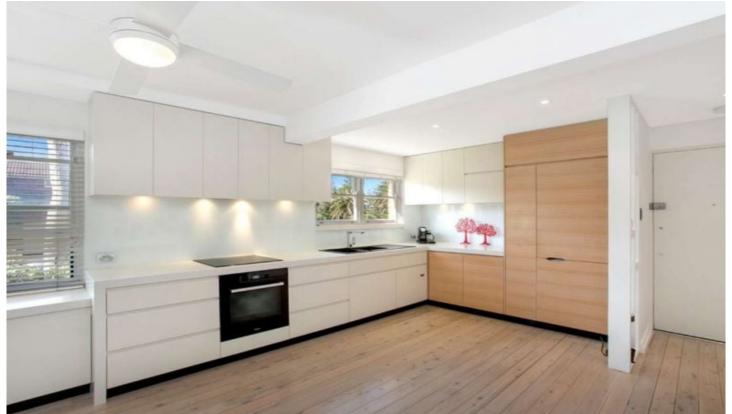

## **HIGHLIGHTS**:

- Generous bedroom with built-in robe
- Large ultra-modern kitchen with integrated fridge
- Sunlit living and dining areas
- Internal laundry, security entry
- One carport plus additional off-street parking for one car
- Local shops, beaches and transport at your doorstep