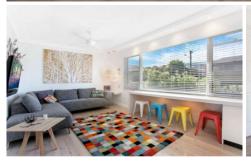

## **HIGHLIGHTS**:

- Generous bedroom with built-in robe
- Large ultra-modern kitchen with integrated fridge
- Sunlit living and dining areas
- Internal laundry, security entry
- One carport plus additional off-street parking for one car
- Local shops, beaches and transport at your doorstep