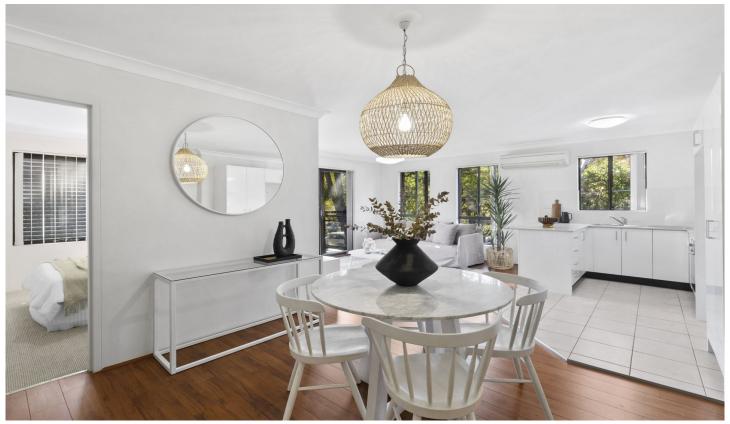

## 14/15 Premier Street Gymea NSW

Positioned on the top floor of a well-maintained secure complex, this light filled two-bedroom apartment boasts a practical oversized layout that flows to an outdoor balcony with a leafy outlook.

## HIGHLIGHTS:

- Spacious open plan living and dining enhanced by modern interiors
- North & West facing windows allow for great natural light
- Stone kitchen with plenty bench & cupboard space
- Spacious bedrooms, main with built in robe and ensuite
- Family bathroom with separate bath and shower
- Internal laundry, intercom and lift access
- Single lock up garage plus additional storage cage