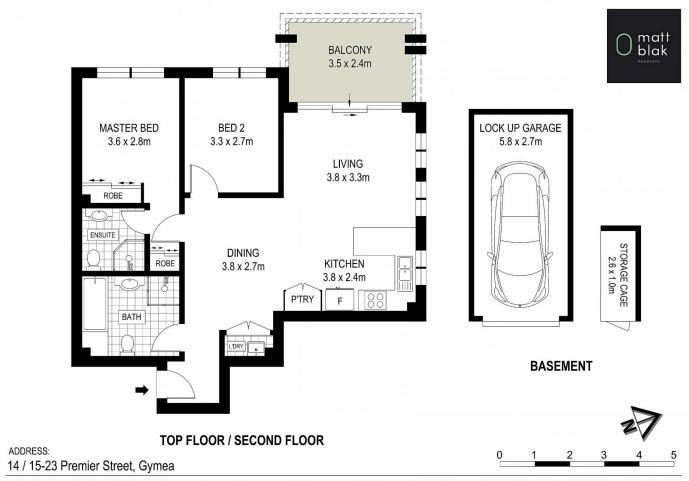

## 14/15 Premier Street Gymea NSW

Positioned on the top floor of a well-maintained secure complex, this light filled two-bedroom apartment boasts a practical oversized layout that flows to an outdoor balcony with a leafy outlook.

## HIGHLIGHTS:

- Spacious open plan living and dining enhanced by modern interiors
- North & West facing windows allow for great natural light
- Stone kitchen with plenty bench & cupboard space
- Spacious bedrooms, main with built in robe and ensuite
- Family bathroom with separate bath and shower
- Internal laundry, intercom and lift access
- Single lock up garage plus additional storage cage