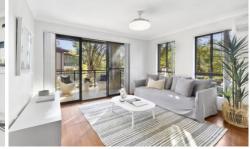

## 14/15 Premier Street Gymea NSW

Positioned on the top floor of a well-maintained secure complex, this light filled two-bedroom apartment boasts a practical oversized layout that flows to an outdoor balcony with a leafy outlook.

## HIGHLIGHTS:

- Spacious open plan living and dining enhanced by modern interiors
- North & West facing windows allow for great natural light
- Stone kitchen with plenty bench & cupboard space
- Spacious bedrooms, main with built in robe and ensuite
- Family bathroom with separate bath and shower
- Internal laundry, intercom and lift access
- Single lock up garage plus additional storage cage