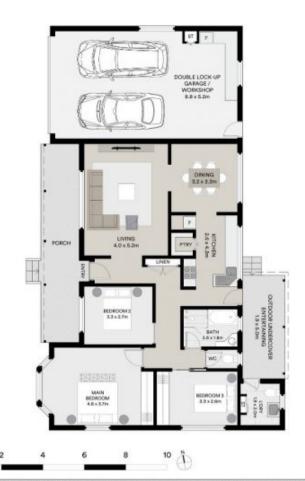

## 10 Essington Crescent Sylvania NSW

This sunlit, three-bedroom, family home is the ideal place to create a relaxed family lifestyle in. Located in a sought-after location, it is conveniently situated within minutes of top schools, Southgate Shopping Centre and Westfield Miranda.

## HIGHLIGHTS:

- Spacious entertainment setting and family-friendly backyard
- Front verandah extends to private front yard and lush garden
- Neat kitchen with dishwasher
- Three good sized bedrooms, two fitted with built-in robes
- Fully tiled bathroom with separate toilet
- Air conditioning and large double lock-up garage
- \* Pets upon application