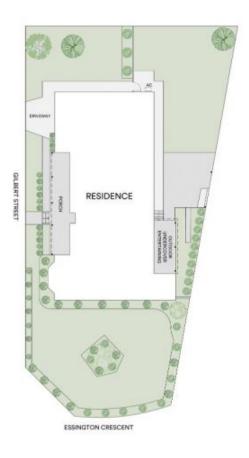

## 10 Essington Crescent Sylvania NSW

This sunlit, three-bedroom, family home is the ideal place to create a relaxed family lifestyle in. Located in a sought-after location, it is conveniently situated within minutes of top schools, Southgate Shopping Centre and Westfield Miranda.

## HIGHLIGHTS:

- Spacious entertainment setting and family-friendly backyard
- Front verandah extends to private front yard and lush garden
- Neat kitchen with dishwasher
- Three good sized bedrooms, two fitted with built-in robes
- Fully tiled bathroom with separate toilet
- Air conditioning and large double lock-up garage
- \* Pets upon application