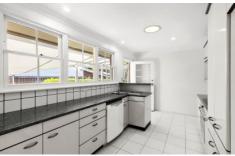

## HIGHLIGHTS:

- Spacious entertainment setting and family-friendly backyard
- Front verandah extends to private front yard and lush garden
- Neat kitchen with dishwasher
- Three good sized bedrooms, two fitted with built-in robes
- Fully tiled bathroom with separate toilet
- Air conditioning and large double lock-up garage
- \* Pets upon application