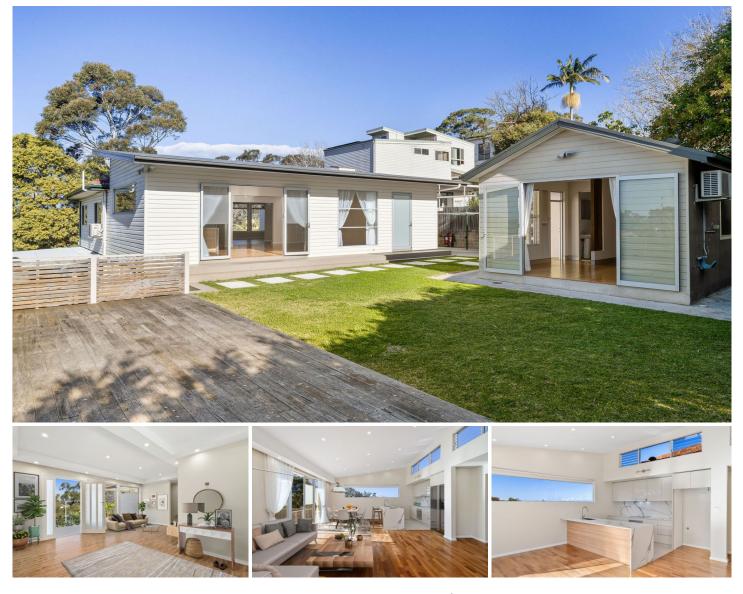

## 12 The Circle Jannali NSW

Nestled amongst the lush treetops, this meticulously renovated 6-bedroom home offers a tranquil retreat with a separate studio. Featuring a versatile floorplan with multiple living spaces, this property would be the perfect home for the largest of families seeking both space and ease of living.

## HIGHLIGHTS:

- Immerse yourself in the serenity of nature with breathtaking treetop views

- Expansive living spaces flooded with natural light, timber flooring throughout

- A gourmet chef's kitchen with an island for casual dining
- Five spacious bedrooms, main with ensuite
- The separate studio, perfect for a home office or guest suite (6th bed)
- Enjoy outdoor entertaining on the elevated deck while