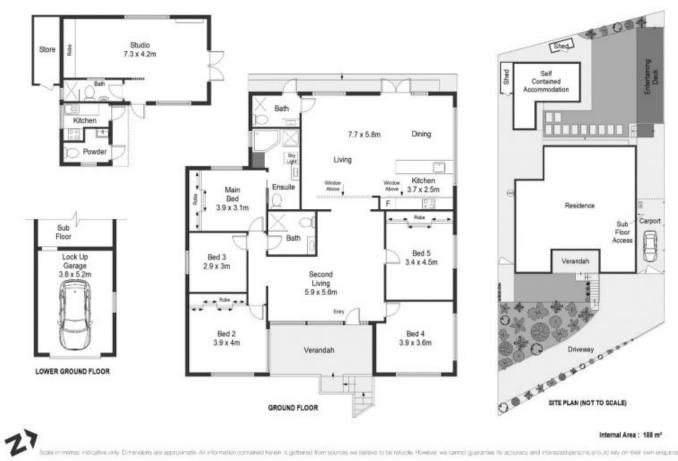

## 12 The Circle Jannali NSW

Nestled amongst the lush treetops, this meticulously renovated 6-bedroom home offers a tranquil retreat with a separate studio. Featuring a versatile floorplan with multiple living spaces, this property would be the perfect home for the largest of families seeking both space and ease of living.

## HIGHLIGHTS:

- Immerse yourself in the serenity of nature with breathtaking treetop views

- Expansive living spaces flooded with natural light, timber flooring throughout

- A gourmet chef's kitchen with an island for casual dining
- Five spacious bedrooms, main with ensuite
- The separate studio, perfect for a home office or guest suite (6th bed)
- Enjoy outdoor entertaining on the elevated deck while