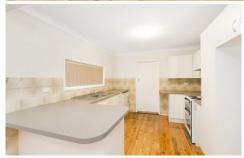

## HIGHLIGHTS:

- Three bedrooms, all with wardrobes
- Additional study area with built-in desk
- Spacious living and dining rooms
- Updated kitchen and bathrooms
- Polished floorboards throughout
- Garage with drive-thru access to rear yard
- \* Pets upon application